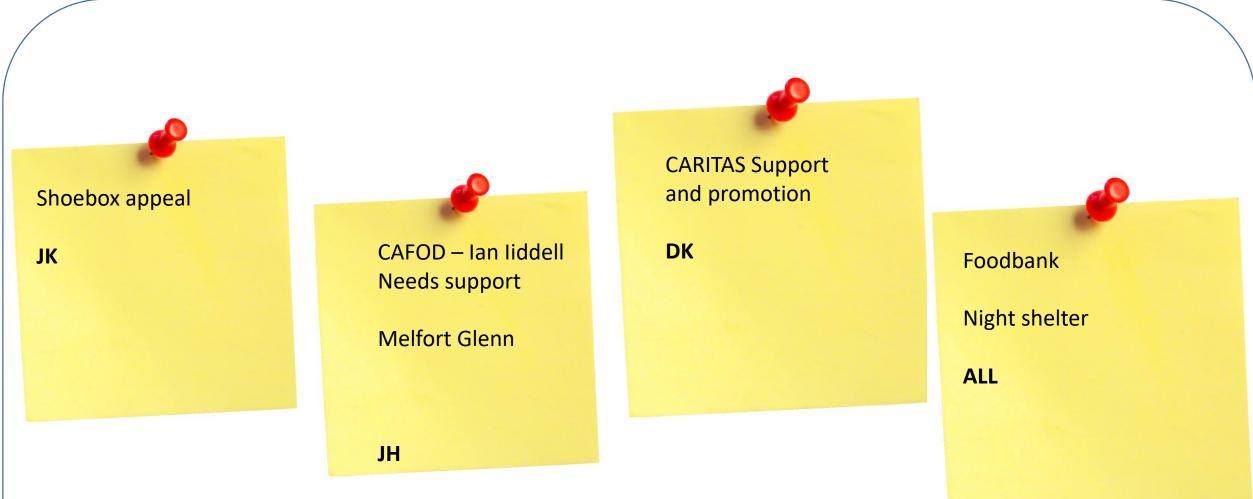

# Long Term Plan Workshop – Charity How the PPC can support, promote and expand these activities