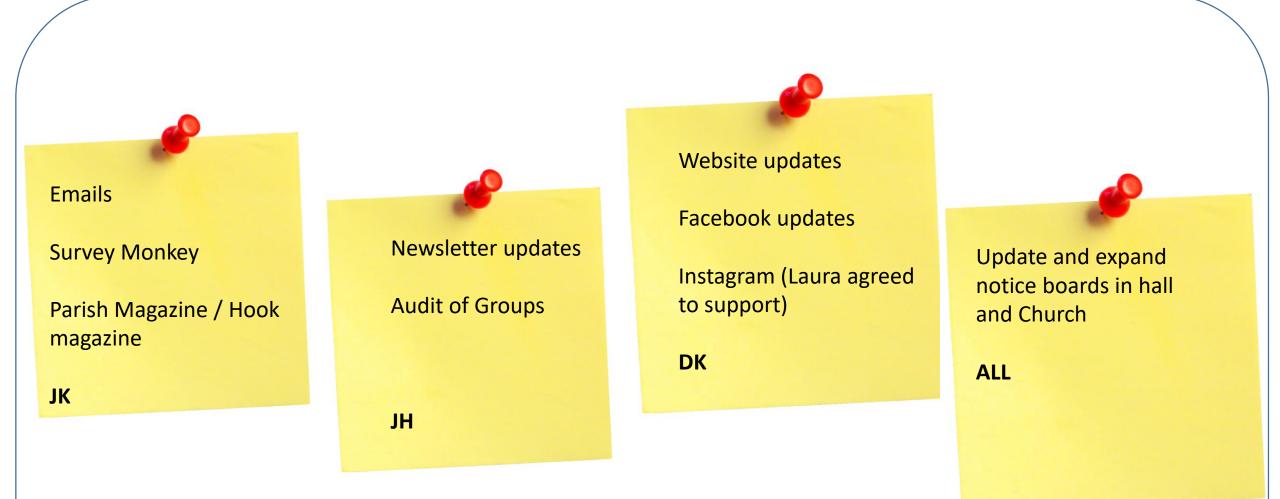

## Long Term Plan Workshop – PPC Communication How the PPC can communicate internally and externally