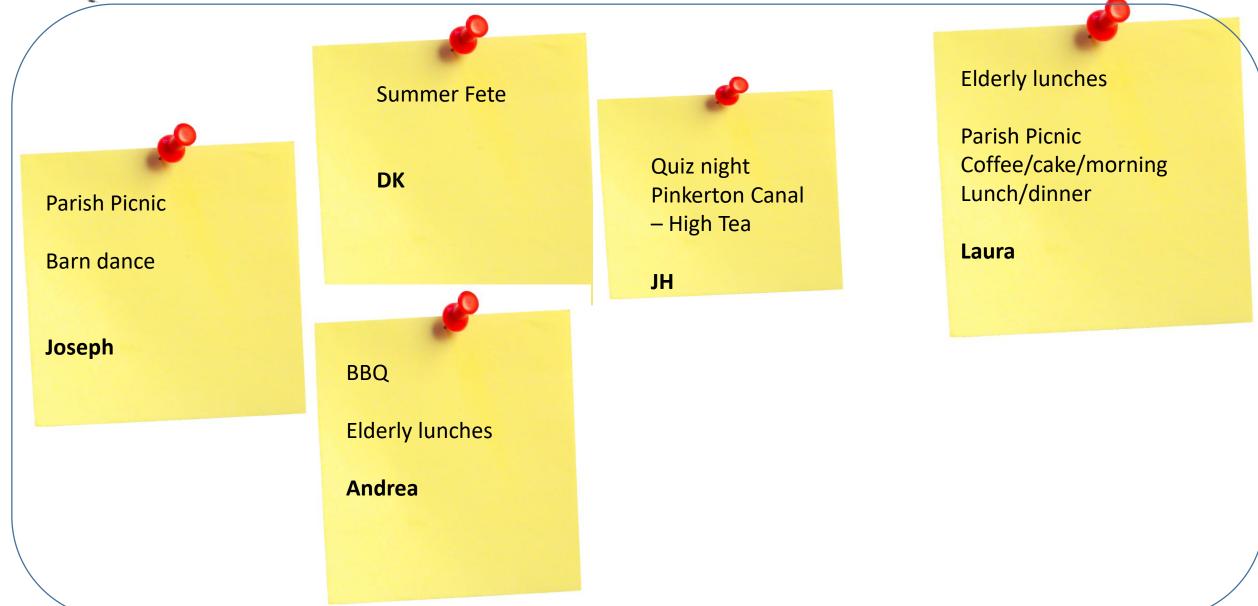

### Long Term Plan Workshop – Social

How the PPC create opportunities for socialising